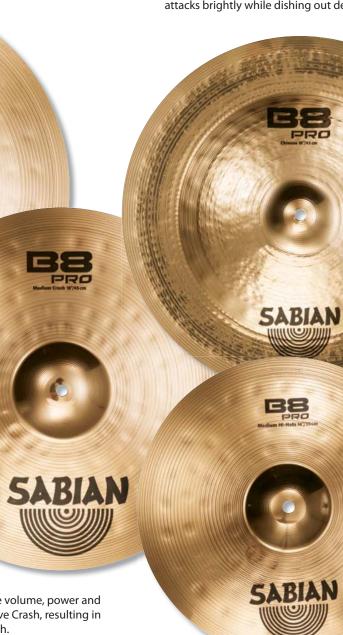

#### 18" B8Pro Chinese

Loud, explosive, very colourful and trashy, the B8 Pro China attacks brightly while dishing out deep, dark undertones.

### 14" B8Pro Medium Hats

Combining bright, focused pedal "chick" with clean stick responses, B8 Pro Medium Hats are a highly versatile pairing that deliver more for less.

### 18" B8Pro Medium Crash

B8 PRO Nellen Mile 307/2019

SABI

20" B8Pro Medium Ride

at higher volumes.

The crisp stick attack of this popular

model remains bright and audible at

all times, while delivering light wash

Solid weight increases the volume, power and definition of this aggressive Crash, resulting in cleaner, penetrating punch.