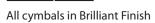

#### SABIAN Stackers

Customize your set-up by stacking on sounds – think small, but punchy! And there's no need for another cymbal stand – our stackers let you add cymbals and sounds whenever you need them.

CHINESE

Three layers of custom-cut bronze agitate together to create raw, dirty, funky sounds and deliver super-fast white-noise responses. It's a great effect for playing rhythms and accents in drum and percussion set-ups. Available in 8", 10" and 12" models.

### BacPac Cymbal Bag

Use this sturdy bag to carry all your cymbals up to 22" on your back for hands-free travel.

Yes, we have Gongs! Chinese Gongs are traditionally hammered for their prized Oriental sound, and produce a definite primary impact response followed by a rush of raw, dark overtones. These very full sounding models are available in 30", 34" and 40".

Zodiac Gongs produce a powerful and sturdy fundamental note which is enhanced and softened by harmonic overtones. The result is a full, warm, round response. These very tonal models are available in 24", 26" and 28".

For a full listing of SABIAN Gongs, Percussion and Accessories, please visit SABIAN.com.