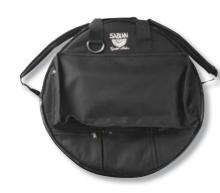

#### SABIAN Stackers

Customize your set-up by stacking on sounds – think small, but punchy! And there's no need for another cymbal stand – our stackers let you add cymbals and sounds whenever you need them.