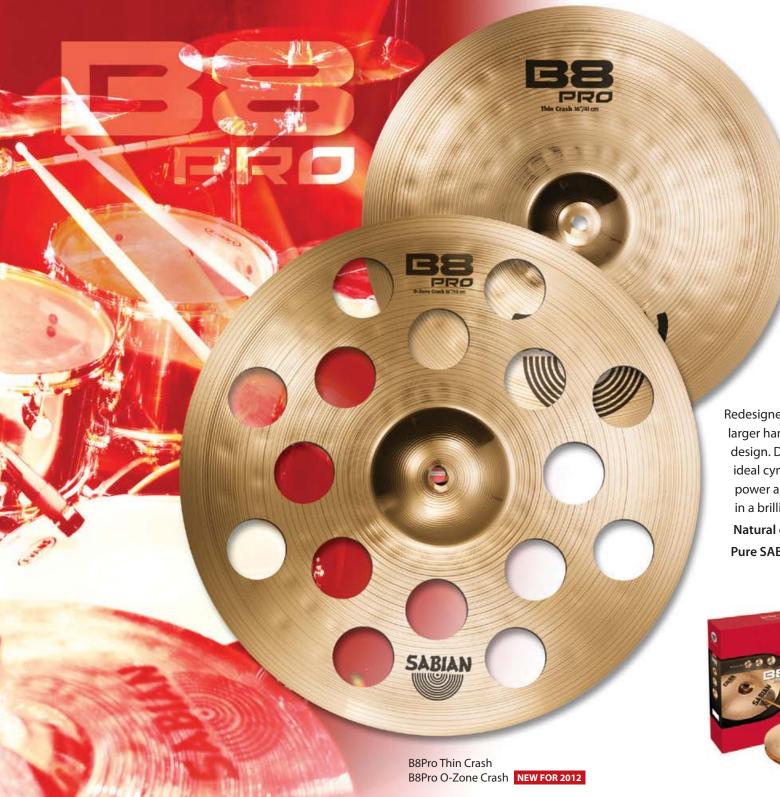

### **Focused Cut**

Redesigned in 2011, the new B8 Pro features a larger hammering pattern and improved bell design. Delivering intense, focused cut, it's the ideal cymbal for drummers who play with speed, power and aggression. And it's all wrapped up in a brilliant finish with looks that kill.

**Natural or Brilliant Finish** 

Pure SABIAN B8 Bronze