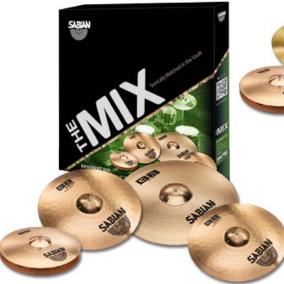

### **Basement Mix**

14" B8 Hats 16" B8 Pro Thin Crash 18" B8 Pro Thin Crash 20" B8 Ride