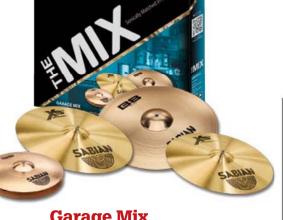

### **Garage Mix**

14" B8 Hats 16" Xs20 Medium-Thin Crash 18" Xs20 Medium-Thin Crash 20" B8 Ride

All cymbals in Natural Finish