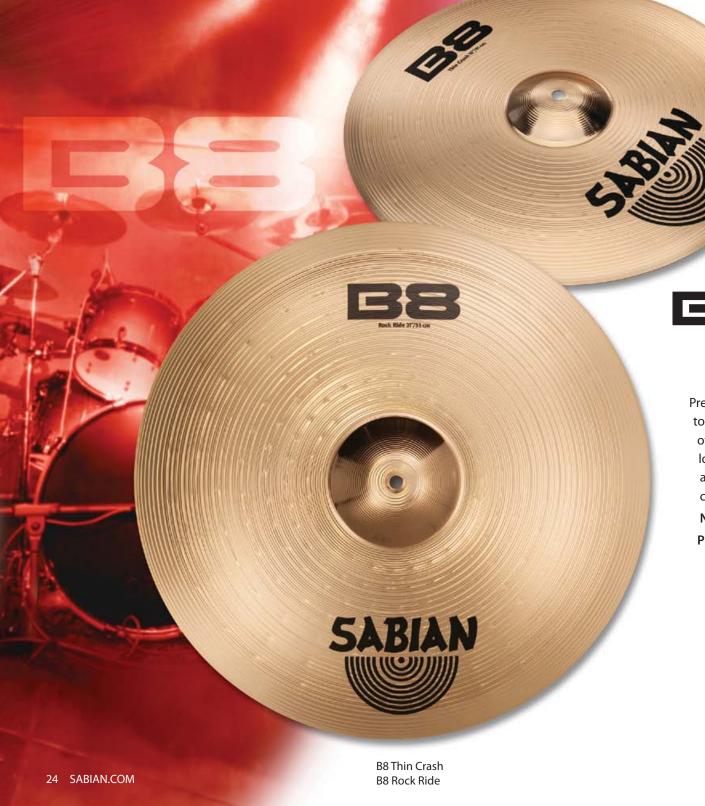

### **B8** Bright

Precision formed, hammered and lathed for pure, tonally tight sounds, B8 is the bright, cutting sound of pure bronze. It's the ideal first step for drummers looking to get into their first set of bronze cymbals at a great value. With a wide range of models to choose from, B8 is easy to get into.

Natural or Brilliant Finish

Pure SABIAN B8 Bronze