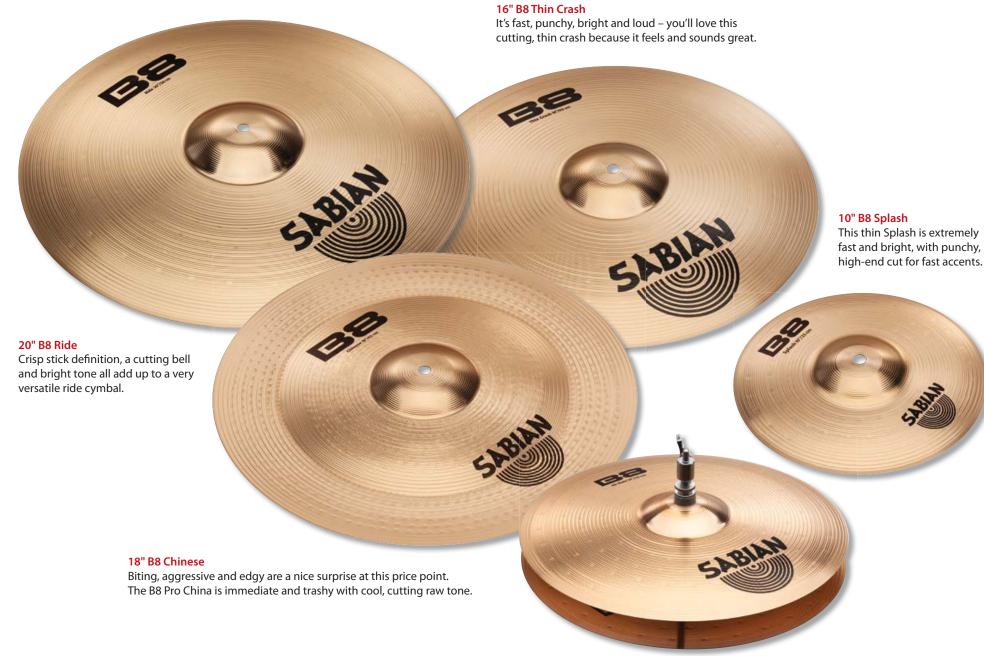

#### 18" B8Pro Chinese

Loud, explosive, very colourful and trashy, the B8 Pro China attacks brightly while dishing out deep, dark undertones.

### 10" B8Pro Splash

B8 PRO Splash 10°/25 cm

SABIAN

Small, thin and fast with glassy tones, B8 Pro Splashes respond brightly and cut sharply for fast

### 14" B8Pro Medium Hats

Combining bright, focused pedal "chick" with clean stick responses, B8 Pro Medium Hats are a highly versatile pairing that deliver more for less.

### 18" B8Pro Medium Crash

B8 PRO Nellen Mile 307/2019

SABI

20" B8Pro Medium Ride

at higher volumes.

The crisp stick attack of this popular

model remains bright and audible at

all times, while delivering light wash

Solid weight increases the volume, power and definition of this aggressive Crash, resulting in cleaner, penetrating punch.